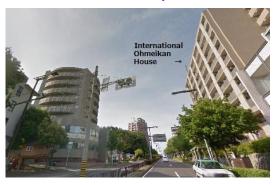

## From Nagoyadaigaku Station (Follow the red arrow on the map.)

Exit from the Entrance 1
Keep going straight, and you will find
the International Ohmeikan House on
your left. (Approximately 10 minuteswalk from Nagoyadaigaku Station.)

#### **★**The Photo from the View point 1

★The Photo from the View point 2

★The Photo from the View point 3 International Ohmeikan