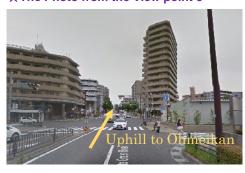

### The way to International Residence Yamate North

Follow the orange arrows in the photos from the view point 3. (Approximately 10 minutes-walk from Nagoyadaigaku Station) (Approximately 6 minutes-walk from Yagotonisseki Station)

#### **★**The Photo from the View point 1

★The Photo from the View point 2

★The Photo from the View point 3 International Ohmeikan