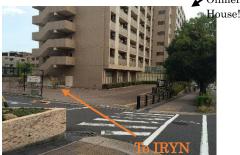

### The way to International Residence Yamate North

Follow the orange arrows in the photos from the view point 3. (Approximately 10 minutes-walk from Nagoyadaigaku Station) (Approximately 6 minutes-walk from Yagotonisseki Station)