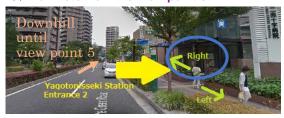

### From Yagotonisseki Station (Follow the blue arrow on the map)

Exit from the Entrance 2, and **turn right**. Keep going straight, and you will find the International Ohmeikan House on your right. (Approximately 6 minutes-walk from Yagotonisseki Station.)

**★**The Photo from the View point 6

**★**The Photo from the View point 5

**★**The Photo from the View point 4