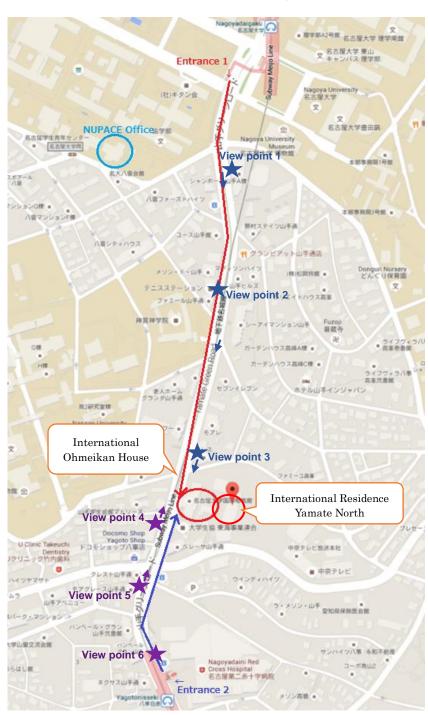

# The Way to International Ohmeikan House & International Residence Yamate North (IRYN) from the Nearest Subway Station

### International Ohmeikan House & International Residence Yamate North

Address: 165, Takamine-cho, Showa-ku, Nagoya

### The way to International Residence Yamate North

Follow the orange arrows in the photos from the view point 3. (Approximately 10 minutes-walk from Nagoyadaigaku Station) (Approximately 6 minutes-walk from Yagotonisseki Station)

## From Nagoyadaigaku Station (Follow the red arrow on the map.)

Exit from the Entrance 1
Keep going straight, and you will find
the International Ohmeikan House on
your left. (Approximately 10 minuteswalk from Nagoyadaigaku Station.)

### From Yagotonisseki Station (Follow the blue arrow on the map)

Exit from the Entrance 2, and **turn right**. Keep going straight, and you will find the International Ohmeikan House on your right. (Approximately 6 minutes-walk from Yagotonisseki Station.)